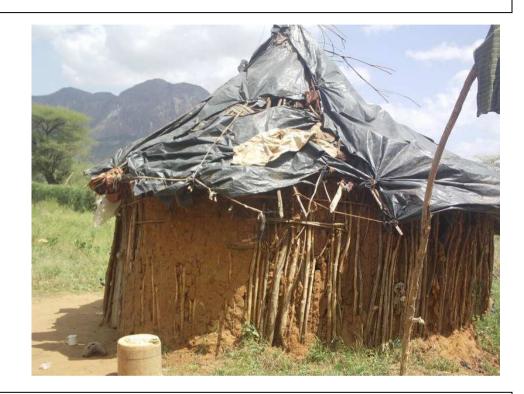

#### **NEED OF NEW SHELTER**

| Family n° | Minor<br>n° | Village              | Needs and Demands                                          | Notes                                                                                                                                                                                                                                                                                                                                                                                                                                                                                                                                                                                                                                                                                                                                                                                                                                                                                                                                                                                                                                                                                                                                                                                                                                                                                                                                                                                                                                                                                                                                                                                                                                                                                                                                                                                                                                                                                                                                                                                                                                                                                                                          | Given on date:                                                                                                  |
|-----------|-------------|----------------------|------------------------------------------------------------|--------------------------------------------------------------------------------------------------------------------------------------------------------------------------------------------------------------------------------------------------------------------------------------------------------------------------------------------------------------------------------------------------------------------------------------------------------------------------------------------------------------------------------------------------------------------------------------------------------------------------------------------------------------------------------------------------------------------------------------------------------------------------------------------------------------------------------------------------------------------------------------------------------------------------------------------------------------------------------------------------------------------------------------------------------------------------------------------------------------------------------------------------------------------------------------------------------------------------------------------------------------------------------------------------------------------------------------------------------------------------------------------------------------------------------------------------------------------------------------------------------------------------------------------------------------------------------------------------------------------------------------------------------------------------------------------------------------------------------------------------------------------------------------------------------------------------------------------------------------------------------------------------------------------------------------------------------------------------------------------------------------------------------------------------------------------------------------------------------------------------------|-----------------------------------------------------------------------------------------------------------------|
| There     | is no su    | fficient financial s | upport available to build new shel                         | ters. To evaluate if possible                                                                                                                                                                                                                                                                                                                                                                                                                                                                                                                                                                                                                                                                                                                                                                                                                                                                                                                                                                                                                                                                                                                                                                                                                                                                                                                                                                                                                                                                                                                                                                                                                                                                                                                                                                                                                                                                                                                                                                                                                                                                                                  | to rent a house                                                                                                 |
| 008       |             | SololoMakutano       | Need shelter                                               |                                                                                                                                                                                                                                                                                                                                                                                                                                                                                                                                                                                                                                                                                                                                                                                                                                                                                                                                                                                                                                                                                                                                                                                                                                                                                                                                                                                                                                                                                                                                                                                                                                                                                                                                                                                                                                                                                                                                                                                                                                                                                                                                |                                                                                                                 |
| 006       |             | SololoMakutano       | Need floor cement and wall plaster both inside and outside |                                                                                                                                                                                                                                                                                                                                                                                                                                                                                                                                                                                                                                                                                                                                                                                                                                                                                                                                                                                                                                                                                                                                                                                                                                                                                                                                                                                                                                                                                                                                                                                                                                                                                                                                                                                                                                                                                                                                                                                                                                                                                                                                |                                                                                                                 |
| 012       |             | Golole-Uran          | Need shelter                                               | not to rent but build them own.                                                                                                                                                                                                                                                                                                                                                                                                                                                                                                                                                                                                                                                                                                                                                                                                                                                                                                                                                                                                                                                                                                                                                                                                                                                                                                                                                                                                                                                                                                                                                                                                                                                                                                                                                                                                                                                                                                                                                                                                                                                                                                | a simple shelter of their                                                                                       |
| 016       |             | SololoRamata-1       | Need house of their own.                                   | and a state of the |                                                                                                                 |
| 024       |             | SololoMakutano       | Need shelter                                               | Wheel Downline                                                                                                                                                                                                                                                                                                                                                                                                                                                                                                                                                                                                                                                                                                                                                                                                                                                                                                                                                                                                                                                                                                                                                                                                                                                                                                                                                                                                                                                                                                                                                                                                                                                                                                                                                                                                                                                                                                                                                                                                                                                                                                                 | Alfan                                                                                                           |
| 034       |             | SololoRamata-1       | Need shelter                                               |                                                                                                                                                                                                                                                                                                                                                                                                                                                                                                                                                                                                                                                                                                                                                                                                                                                                                                                                                                                                                                                                                                                                                                                                                                                                                                                                                                                                                                                                                                                                                                                                                                                                                                                                                                                                                                                                                                                                                                                                                                                                                                                                | TATING AND A                                                                                                    |
| 035       |             | SololoRamata-1       | Need shelter                                               |                                                                                                                                                                                                                                                                                                                                                                                                                                                                                                                                                                                                                                                                                                                                                                                                                                                                                                                                                                                                                                                                                                                                                                                                                                                                                                                                                                                                                                                                                                                                                                                                                                                                                                                                                                                                                                                                                                                                                                                                                                                                                                                                |                                                                                                                 |
| 039       |             | SololoRamata-1       | Need shelter                                               |                                                                                                                                                                                                                                                                                                                                                                                                                                                                                                                                                                                                                                                                                                                                                                                                                                                                                                                                                                                                                                                                                                                                                                                                                                                                                                                                                                                                                                                                                                                                                                                                                                                                                                                                                                                                                                                                                                                                                                                                                                                                                                                                |                                                                                                                 |
| 040       |             | SololoMakutano       | Need shelter                                               |                                                                                                                                                                                                                                                                                                                                                                                                                                                                                                                                                                                                                                                                                                                                                                                                                                                                                                                                                                                                                                                                                                                                                                                                                                                                                                                                                                                                                                                                                                                                                                                                                                                                                                                                                                                                                                                                                                                                                                                                                                                                                                                                |                                                                                                                 |
| 045       |             | SololoRamata-1       | Need house of their own                                    |                                                                                                                                                                                                                                                                                                                                                                                                                                                                                                                                                                                                                                                                                                                                                                                                                                                                                                                                                                                                                                                                                                                                                                                                                                                                                                                                                                                                                                                                                                                                                                                                                                                                                                                                                                                                                                                                                                                                                                                                                                                                                                                                | Contraction of the second s |
| 052       |             | Anona                | Need shelter                                               | If possible to be built small                                                                                                                                                                                                                                                                                                                                                                                                                                                                                                                                                                                                                                                                                                                                                                                                                                                                                                                                                                                                                                                                                                                                                                                                                                                                                                                                                                                                                                                                                                                                                                                                                                                                                                                                                                                                                                                                                                                                                                                                                                                                                                  | house as this one may                                                                                           |
|           |             |                      |                                                            | not with stand this rain.                                                                                                                                                                                                                                                                                                                                                                                                                                                                                                                                                                                                                                                                                                                                                                                                                                                                                                                                                                                                                                                                                                                                                                                                                                                                                                                                                                                                                                                                                                                                                                                                                                                                                                                                                                                                                                                                                                                                                                                                                                                                                                      |                                                                                                                 |
| 052       |             | Annona               | Need shelter                                               | After they were displaced b                                                                                                                                                                                                                                                                                                                                                                                                                                                                                                                                                                                                                                                                                                                                                                                                                                                                                                                                                                                                                                                                                                                                                                                                                                                                                                                                                                                                                                                                                                                                                                                                                                                                                                                                                                                                                                                                                                                                                                                                                                                                                                    | y flood last rain season                                                                                        |
|           |             |                      |                                                            | they have not managed to bu                                                                                                                                                                                                                                                                                                                                                                                                                                                                                                                                                                                                                                                                                                                                                                                                                                                                                                                                                                                                                                                                                                                                                                                                                                                                                                                                                                                                                                                                                                                                                                                                                                                                                                                                                                                                                                                                                                                                                                                                                                                                                                    | uild shelter.                                                                                                   |
| 053       |             | Anona                | Need shelter                                               | After they were displaced b                                                                                                                                                                                                                                                                                                                                                                                                                                                                                                                                                                                                                                                                                                                                                                                                                                                                                                                                                                                                                                                                                                                                                                                                                                                                                                                                                                                                                                                                                                                                                                                                                                                                                                                                                                                                                                                                                                                                                                                                                                                                                                    | y flood last rain season                                                                                        |
|           |             |                      |                                                            | they have not managed to bu                                                                                                                                                                                                                                                                                                                                                                                                                                                                                                                                                                                                                                                                                                                                                                                                                                                                                                                                                                                                                                                                                                                                                                                                                                                                                                                                                                                                                                                                                                                                                                                                                                                                                                                                                                                                                                                                                                                                                                                                                                                                                                    | uild shelter.                                                                                                   |
| 054       |             | Anona                | Need shelter                                               | They are currently living in t                                                                                                                                                                                                                                                                                                                                                                                                                                                                                                                                                                                                                                                                                                                                                                                                                                                                                                                                                                                                                                                                                                                                                                                                                                                                                                                                                                                                                                                                                                                                                                                                                                                                                                                                                                                                                                                                                                                                                                                                                                                                                                 | • •                                                                                                             |
|           |             |                      |                                                            | they were displaced by flood                                                                                                                                                                                                                                                                                                                                                                                                                                                                                                                                                                                                                                                                                                                                                                                                                                                                                                                                                                                                                                                                                                                                                                                                                                                                                                                                                                                                                                                                                                                                                                                                                                                                                                                                                                                                                                                                                                                                                                                                                                                                                                   |                                                                                                                 |
|           |             |                      |                                                            | as those of house no.053, 05                                                                                                                                                                                                                                                                                                                                                                                                                                                                                                                                                                                                                                                                                                                                                                                                                                                                                                                                                                                                                                                                                                                                                                                                                                                                                                                                                                                                                                                                                                                                                                                                                                                                                                                                                                                                                                                                                                                                                                                                                                                                                                   | 52 and 108                                                                                                      |
| 056       |             | Waye-Godha           | Need shelter                                               |                                                                                                                                                                                                                                                                                                                                                                                                                                                                                                                                                                                                                                                                                                                                                                                                                                                                                                                                                                                                                                                                                                                                                                                                                                                                                                                                                                                                                                                                                                                                                                                                                                                                                                                                                                                                                                                                                                                                                                                                                                                                                                                                |                                                                                                                 |

| 059 | SololoRamata-2  | Need shelter |                                                                                                                                                                                                                                                                                                                                        |
|-----|-----------------|--------------|----------------------------------------------------------------------------------------------------------------------------------------------------------------------------------------------------------------------------------------------------------------------------------------------------------------------------------------|
| 068 | SololoRamata-1  | Need shelter |                                                                                                                                                                                                                                                                                                                                        |
| 074 | SololoMakutano  | Need shelter |                                                                                                                                                                                                                                                                                                                                        |
| 075 | Dambala-Fachana | Need shelter | small semi permanent house which needs wall and floor repair.                                                                                                                                                                                                                                                                          |
| 076 | SololoMakutano  | Need shelter |                                                                                                                                                                                                                                                                                                                                        |
| 077 | Dambala-Fachana | Need shelter |                                                                                                                                                                                                                                                                                                                                        |
| 078 | Golole-Uran     | Need shelter | If possible to be built a simple two room house to protect this family.                                                                                                                                                                                                                                                                |
| 087 | SololoMakutano  | Need shelter | This family is eternally displaced, they don't have<br>any where to call it their home they always move<br>from one hut to another every season of rain. They<br>are so desperate                                                                                                                                                      |
| 088 | SololoMakutano  | Need shelter | · · ·                                                                                                                                                                                                                                                                                                                                  |
| 089 | SololoMakutano  | Need shelter |                                                                                                                                                                                                                                                                                                                                        |
| 093 | Golole-Uran     | Need shelter | At least a better shelter, as they are displaced and leave in their parents house.                                                                                                                                                                                                                                                     |
| 094 | Golole-Uran     | Need shelter | To be built simple two room house.<br>To evaluate if possible to rent a house                                                                                                                                                                                                                                                          |
| 100 | SololoMakutano  | Need shelter |                                                                                                                                                                                                                                                                                                                                        |
| 105 | SololoMakutano  | Need shelter |                                                                                                                                                                                                                                                                                                                                        |
| 108 | Golole-Uran     | Need shelter | To evaluate if possible to rent a house<br>To erect if possible just simple shelter to protect<br>the family from harsh weather condition like this<br>time of rain and cold.<br>They are currently living in the refugee camp after<br>they were displaced by flood their case is as serious<br>as those of house no.053, 052 and 108 |

### 4) NEW HOUSES

- Building new shelters on land belonging to different persons means, by Kenyan law, to offer a house to the owner of that land and not to whom is living in the house

- Repairing or rebuilding on the same place means exposing the house to the same risks as before in case of another flood calamity

- The quotation of building simple houses with three rooms and mabati roof exceeds our economical possibilities to satisfy all the families in need of.

Suggestions:

- 1- Evaluation of the possibility of the community to offer a small plot to each family in need of a shelter; or the authorities to assign an area where to build a new manyatta to accommodate the families in need, may be next to the Obbitu-Children Village being the base for assistance.
- 2- Obtaining a quotation for a minimal work of wire and cement which surrounds and closes the broken walls of the shelters and the people providing for the roofing in their traditional way (like it had been done for the small store close to the generator house).
- 3- Evaluation of the possibility to pay a rent for an acceptable temporary accommodation for the most desperate.